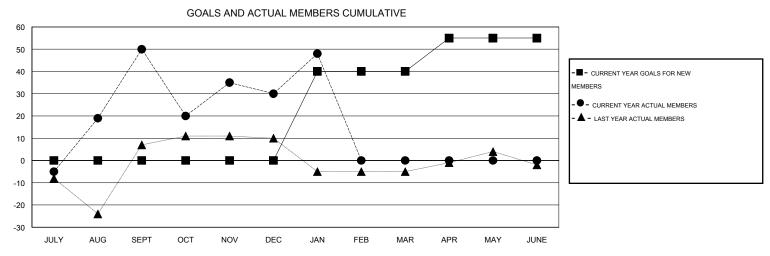

## District 12 L

CARL HARRELL LOCATION TENNESSEE GMT CA 1

|                       |                  | Clubs               |                            |                             | Members               |                    |                       |                              |                             |
|-----------------------|------------------|---------------------|----------------------------|-----------------------------|-----------------------|--------------------|-----------------------|------------------------------|-----------------------------|
| RESULTS FOR 2013-2014 |                  |                     |                            |                             | RESULTS FOR 2013-2014 |                    |                       |                              |                             |
| QUARTER               | NEW CLUB<br>GOAL | ACTUAL NEW<br>CLUBS | ACTUAL<br>DROPPED<br>CLUBS | ACTUAL NET<br>GAIN/<br>LOSS | QUARTER               | NEW MEMBER<br>GOAL | ACTUAL NEW<br>MEMBERS | ACTUAL<br>DROPPED<br>MEMBERS | ACTUAL NET<br>GAIN/<br>LOSS |
| JULY/AUG/SEPT         | 0                | 1                   | 0                          | 1                           | JULY/AUG/SEPT         | 0                  | 81                    | 31                           | 50                          |
| OCT/NOV/DEC           | 0                | 0                   | 0                          | 0                           | OCT/NOV/DEC           | 0                  | 102                   | 122                          | -20                         |
| JAN/FEB/MAR           | 0                | 0                   | 0                          | 0                           | JAN/FEB/MAR           | 40                 | 23                    | 5                            | 18                          |
| APR/MAY/JUNE          | 1                | 0                   | 0                          | 0                           | APR/MAY/JUNE          | 15                 | 0                     | 0                            | 0                           |