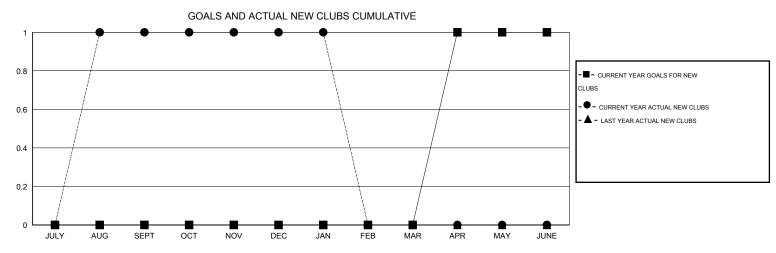

## District 12 L

CARL HARRELL LOCATION TENNESSEE GMT CA 1

|                       |                  | Clubs               |                            |                             | Members               |                    |                       |                              |                             |
|-----------------------|------------------|---------------------|----------------------------|-----------------------------|-----------------------|--------------------|-----------------------|------------------------------|-----------------------------|
| RESULTS FOR 2013-2014 |                  |                     |                            |                             | RESULTS FOR 2013-2014 |                    |                       |                              |                             |
| QUARTER               | NEW CLUB<br>GOAL | ACTUAL NEW<br>CLUBS | ACTUAL<br>DROPPED<br>CLUBS | ACTUAL NET<br>GAIN/<br>LOSS | QUARTER               | NEW MEMBER<br>GOAL | ACTUAL NEW<br>MEMBERS | ACTUAL<br>DROPPED<br>MEMBERS | ACTUAL NET<br>GAIN/<br>LOSS |
| JULY/AUG/SEPT         | 0                | 1                   | 0                          | 1                           | JULY/AUG/SEPT         | 0                  | 81                    | 31                           | 50                          |
| OCT/NOV/DEC           | 0                | 0                   | 0                          | 0                           | OCT/NOV/DEC           | 0                  | 102                   | 122                          | -20                         |
| JAN/FEB/MAR           | 0                | 0                   | 0                          | 0                           | JAN/FEB/MAR           | 40                 | 23                    | 5                            | 18                          |
| APR/MAY/JUNE          | 1                | 0                   | 0                          | 0                           | APR/MAY/JUNE          | 15                 | 0                     | 0                            | 0                           |